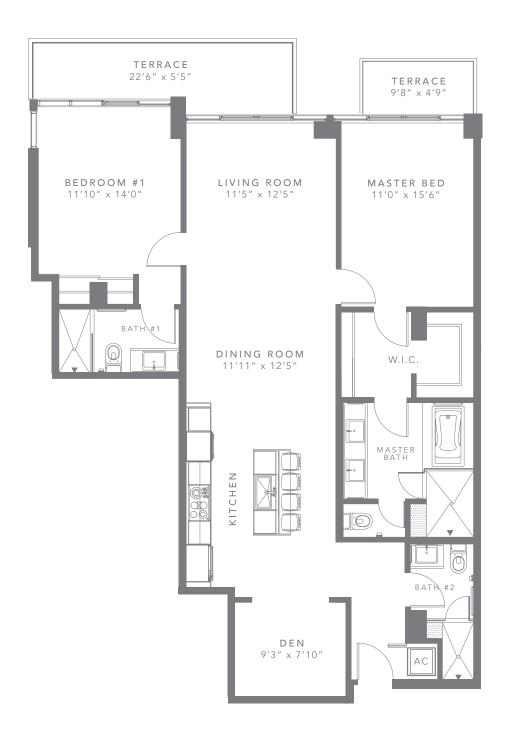

C1 | 2 BED / 3 BATH + DEN

FLOORS 4, 6, 8

| INTERIOR | 1,406 SQ FT | 131 M <sup>2</sup> |
|----------|-------------|--------------------|
| EXTERIOR | 182 SQ FT   | 17 M <sup>2</sup>  |
| TOTAL    | 1,588 SQ FT | 148 M <sup>2</sup> |